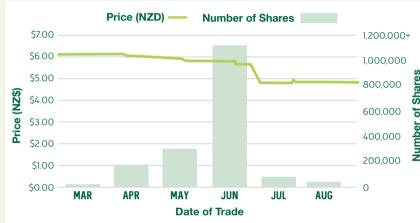

#### WANT TO DISCOVER MORE? ZESPRI GROUP LIMITED SHARE TRADES: 21 APRIL 2023 - 21 SEPTEMBER 2023

Price (\$

4.95

5.00

The graph above shows the price per share that has been traded with USX and the total number of shares traded.